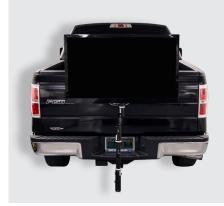

#### **FEATURES**

- Supports up to 60lbs
- VESA Compliant with 100x100, 200x200, 400x400 & 600x400 patterns
- Can be used in tailgate down or up configurations
- Includes TV mounting hardware
- Durable black powder coat finish

## **PRODUCT OVERVIEW**

Durable and functional mount that's compatible with most televisions ranging from 32" to 55" and weighing up to 60 lbs. The simple plug and play mount attaches directly to a 2" trailer receiver hitch for quick and easy installation. With durable black powder coat finish, the Helios Tailgate Mount is weatherproof for rain or shine and designed with clearance to allow tailgate up or down configurations. The Helios Tailgate Mount is made VESA Complaint with patterns and all television mounting accessories come included with the mount to create a robust tailgate entertainment solution.