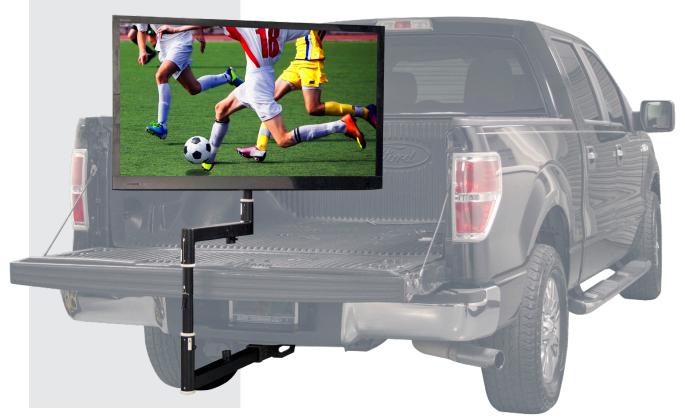

# TAILGATE TV MOUNT

# TGML64 COMPATIBLE WITH MOST 32 – 55" TV'S Image: Sales 386-255-0234 TECH 386-492-8584

## **PRODUCT OVERVIEW**

Durable and functional mount that's compatible with most televisions ranging from 32" to 55" and weighing up to 60 lbs. The simple plug and play mount attaches directly to a 2" trailer receiver hitch for quick and easy installation. With durable black powder coat finish, the Helios Tailgate Mount is weatherproof for rain or shine and designed with clearance to allow tailgate up or down configurations. The Helios Tailgate Mount is made VESA Complaint with patterns and all television mounting accessories come included with the mount to create a robust tailgate entertainment solution.

### **APPLICATIONS** Compatible with 2" hitch receiver (requires adapter for use with 1.25")

© COPYRIGHT 2020 METRA ELECTRONICS CORPORATION