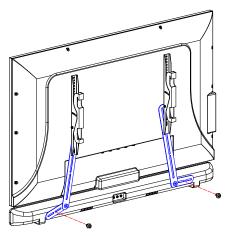

# **Assembly Instructions**

Option 1: Attach the brackets on soundbar directly.

**Option 2:** If soundbar has its own brackets, you can assemble this bracket as shown below.

Figure 4

Figure 5

**Option 3:** If the soundbar brackets are being used with the TV wall mount then please assemble as shown below.