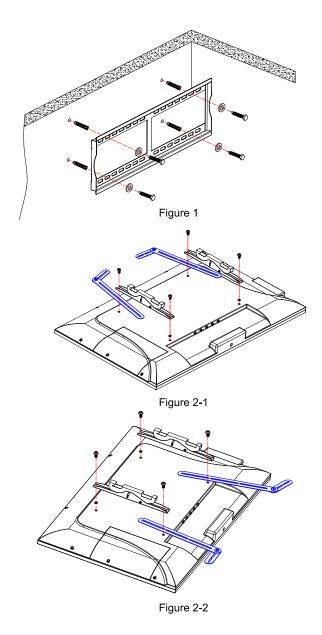

# Supplied Parts and Hardware: (Some parts not shown at same scale)

# **Assembly Instructions**

Option 1: Attach the brackets on soundbar directly.

**Option 2:** If soundbar has its own brackets, you can assemble this bracket as shown below.

Figure 4

Figure 5

**Option 3:** If the soundbar brackets are being used with the TV wall mount then please assemble as shown below.

Figure 3-1

Figure 3-2

Figure 4-1

©2016 Metra Electronics Corporation, 460 Walker Street, Holly Hill, FL 32117-2699 Specifications are subject to change without notice. All trademarks are the property of their respective owners.