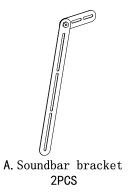

# ASSEMBLY INSTRUCTION



- Please read these instructions carefully before using.
- Fits any soundbar model and any size flat panel TV.
- Load capacity: 15kg (33Lbs).

## **SBMSW Information**

- Please read these instructions carefully before using.
- Fits any soundbar model and any size flat panel TV.
- Load capacity: 15kg (33Lbs).

# Supplied Parts and Hardware: (Some parts not shown at same scale)



#### Hardware list:

| <b></b> }           | [}                  | <i>(((((((((((((((((((((((((((((((((((((</i> |                     | [}                  |
|---------------------|---------------------|----------------------------------------------|---------------------|---------------------|
| aM4X16 bolt<br>2pcs | bM5X16 bolt<br>2pcs | c—M6X16 bolt<br>2pcs                         | dM8X20 bolt<br>2pcs | eM5X30 bolt<br>2pcs |
|                     | (i)                 | 0                                            | (0)                 |                     |
| f-M5 nut            | g-M5 washer         | h-M6 washer                                  | i-M8 washer         |                     |

### Safety Warning

Please read this entire manual carefully before assembling this unit to