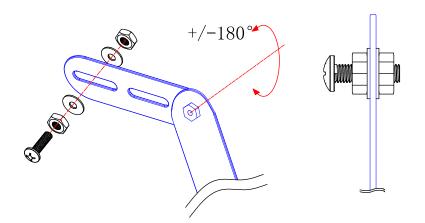

# **Assembly Instructions**

Option 1: Attach the brackets on soundbar directly.

**Option 2:** If soundbar has its own brackets, you can assemble this bracket as shown below.

Figure 4

Figure 5

**Option 3:** If the soundbar brackets are being used with the TV wall mount then please assemble as shown below.