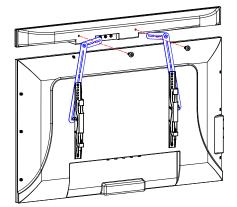

# **Assembly Instructions**

Option 1: Attach the brackets on soundbar directly.

**Option 2:** If soundbar has its own brackets, you can assemble this bracket as shown below.

Figure 4

Figure 5

**Option 3:** If the soundbar brackets are being used with the TV wall mount then please assemble as shown below.