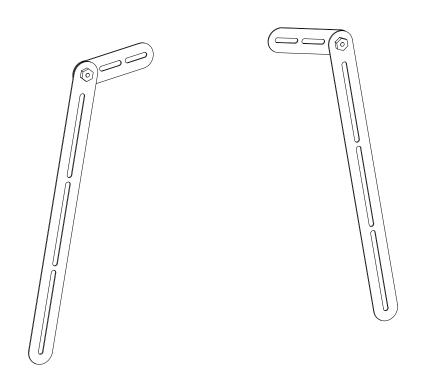

# ASSEMBLY INSTRUCTION



- Please read these instructions carefully before using.
- Fits any soundbar model and any size flat panel TV.
- Load capacity: 15kg (33Lbs).

## **SBMSW Information**

- Please read these instructions carefully before using.
- Fits any soundbar model and any size flat panel TV.
- Load capacity: 15kg (33Lbs).

# Supplied Parts and Hardware: (Some parts not shown at same scale)



#### Hardware list:

| <b></b> }           | [}                  | <i>(((((((((((((((((((((((((((((((((((((</i> |                     | [}                  |
|---------------------|---------------------|----------------------------------------------|---------------------|---------------------|
| aM4X16 bolt<br>2pcs | bM5X16 bolt<br>2pcs | c—M6X16 bolt<br>2pcs                         | dM8X20 bolt<br>2pcs | eM5X3