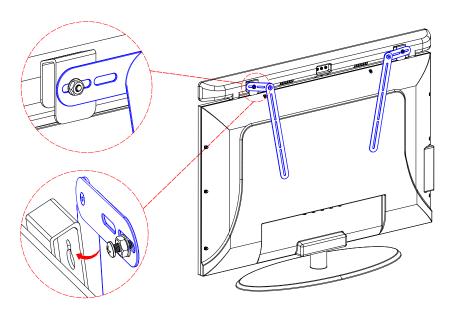

# **Assembly Instructions**

Option 1: Attach the brackets on soundbar directly.

**Option 2:** If soundbar has its own brackets, you can assemble this bracket as shown below.

Figure 4

Figure 5

**Option 3:** If the soundbar brackets are being used with the TV wall mount then please assemble as shown below.