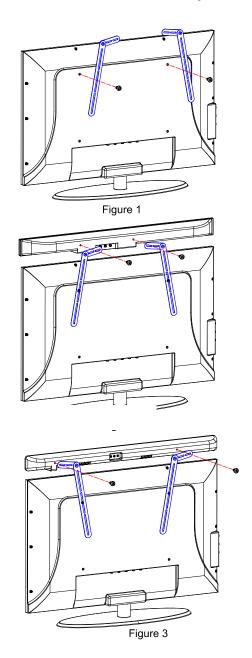

# **Assembly Instructions**

Option 1: Attach the brackets on soundbar directly.

**Option 2:** If soundbar has its own brackets, you can assemble this bracket as shown below.

Figure 4

Figure 5

**Option 3:** If the soundbar brackets are being used with the TV wall mount then please assemble as shown below.