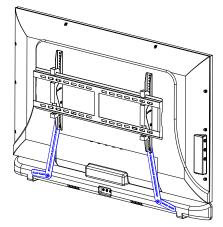

# **Assembly Instructions**

Option 1: Attach the brackets on soundbar directly.

**Option 2:** If soundbar has its own brackets, you can assemble this bracket as shown below.

Figure 4

Figure 5

**Option 3:** If the soundbar brackets are being used with the TV wall mount then please assemble as shown below.