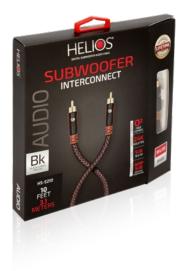

## HS-S206 / HS-S210 / HS-S216 / HS-S219 **BLACK SERIES SUBWOOFER AUDIO CABLES**

HS-S206 6FT HS-S210 10FT HS-S216 16FT HS-S219 19FT

## **PRODUCT OVERVIEW**

Providing a simple one cable connection for subwoofers. Color-coded, easygrip terminals simplify hook up.

The Helios Black Series cable line is designed and engineered to deliver the dynamics and subtleties of your movies and music. Whether you are watching a high impact movie or listening to a subtle jazz track, the Helios subwoofer cable will provide the perfect lossless playback for all your audio needs. A color-coded hybrid shell makes identification and handling a breeze. The flexible and durable cotton jacket provides great looks and rugged durability for long lasting enjoyment.