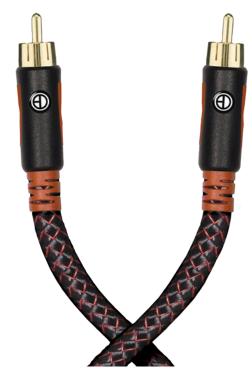

## **PRODUCT OVERVIEW**

Providing a simple one cable connection for subwoofers. Color-coded, easygrip terminals simplify hook up.

The Helios Black Series cable line is designed and engineered to deliver the dynamics and subtleties of your movies and music. Whether you are watching a high impact movie or listening to a subtle jazz track, the Helios subwoofer cable will provide the perfect lossless playback for all your audio needs. A color-coded hybrid shell makes identification and handling a breeze. The flexible and durable cotton jacket provides great looks and rugged durability for long lasting enjoyment.