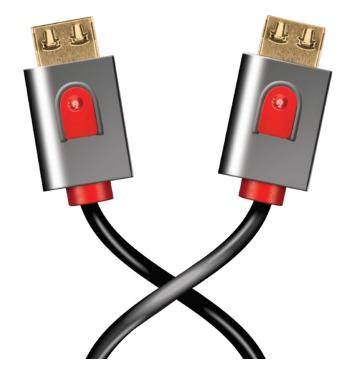

## HS-HD806 / HS-HD812 SILVER SERIES HDMI® CABLES

**HS-HD806** 6FT **HS-HD812** 12FT

## **PRODUCT OVERVIEW**

The Silver Series is equipped with a unique low profile design that will provide you excellent performance and a versatile form factor that will increase the simplicity of your installation. The versatility of this series makes it a great choice in your equipment cabinet and on a full motion TV mount. This series also includes a locking HDMI® connector to prevent accidental cable slippage and color-coded inserts for improved organization. The Silver series of HDMI®cables fully support all HDMI® 2.0 devices, HDR, Dolby Visions, Dolby Atmos and HDCP2.3