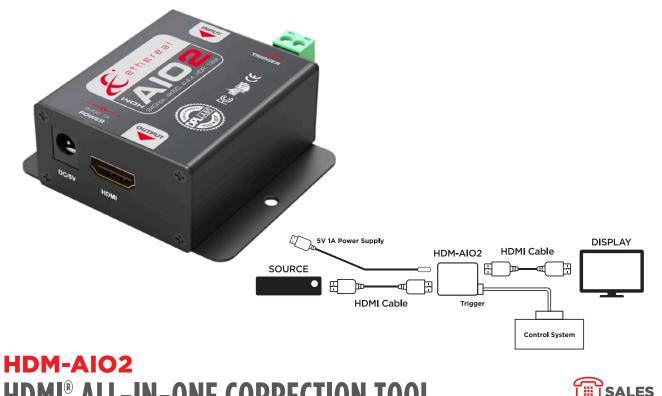

## PRODUCT OVERVIEW

While no device can fix every problem, this one tool fixes most by preventing more truck rolls and long nights of overtime thanks to its ability to solve the most common HDMI<sup>®</sup> problems installers see in today's home theater projects. The second generation HDM-AIO2 is exclusively engineered by Metra Home Theater Group and supports 24Gbps bandwidth, now with a smaller footprint and lower retail price. The technology has been completely redesigned with a new and improved circuit board to increase efficiency and provide faster input switching. Providing a quick, easy and efficient solution, this is the only product on the market designed to repair the majority of HDMI<sup>®</sup> issues. Simply plug in this device, and its cutting-edge technology will do the rest. No need to stress while troubleshooting for hours at the end of a project.

- Supports all HDCP formats
- Supports 24Gbps, (4 x 6 Gbps), 4K/60, 4:4:4, HDR, 12bit color
- Regulated 5 volt injection
- Regulated Hot Plug injection (controlled by contact closure on a control system)
- Hot Plug return delay of 100ms
- TMDS voltage and current insertion
- EDID capacitive stripping
- Corrects most common EDID problems, including: Audio dropouts "Mode not supported" – "Frequency out of range"
- Faster input switching
- Impulse synchronization
- 5V 1A power supply and instruction manual included