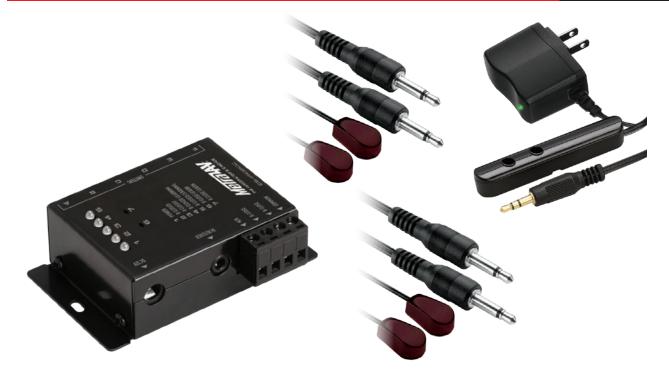

## **PRODUCT OVERVIEW**

A "US 12V IR Standard" plus a built-in "contact closure" relay with "IR code learning" for its open and close states. This gives the CS-IRKITCCUS the ability to control a wide variety of products including TV lifts, projection screens, curtains and the Ethereal HDM-AIO and HDM-VCT HDMI® repair devises.

- Integrated IR learning feature for easy setup
- 2A dry contact relay
- Discrete open & close commands
- Open & close LED indicators
- · Works with major US IR repeating systems
- Receive frequency range: 38 KHz & 56KHz
- Transmit frequency range: 38 KHz & 56KHz
- 6 port IR connecting block
- 1x RC-MM protocol compatible bar receiver 3 meters (9.84ft)
- 4x IR emitters 3 meters (9.84ft)
- 12 volt power supply