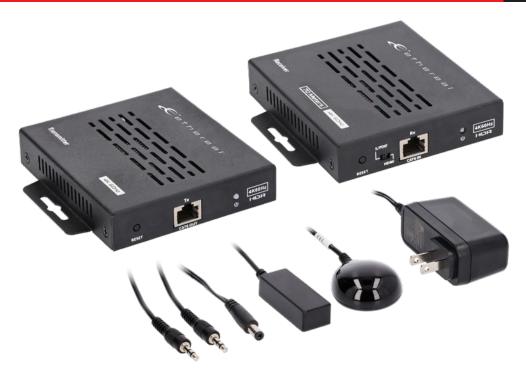

## **PRODUCT OVERVIEW**

Extend your 4K signal up to 50 meters over a single Cat6 cable with this cost-effective HDMI® extender. For 1080p resolution you can go even farther, extending the signal up to 70 meters. For an easier installation, power is only required on a single side for the transmitter.

- Extends HDMI<sup>®</sup> signals up to 70 meters over single CAT6
- 4K/60 HDR up to 50 meters and 1080p up to 70 meters
- HDMI<sup>®</sup> loop out on transmitter
- Includes US compatible IR emitter & IR receiver for bi-directional IR support
- Power only required on transmitter