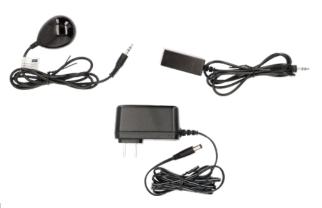

- Extends HDMI<sup>®</sup> signals up to 70 meters over single CAT6
- 4K/60 HDR up to 50 meters and 1080p up to 70 meters
- HDMI<sup>®</sup> loop out on transmitter
- Includes US compatible IR emitter & IR receiver for bi-directional IR support
- Power only required on transmitter