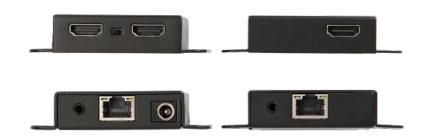

## CS-HDC6EXT4K HDMI® EXTENDER OVER SINGLE CAT6

Extend your 4K signal up to 40 meters over a single Cat6 cable with this cost-effective HDMI® extender. For 1080p resolution you can go even farther, extending the signal up to 70 meters. For an easier installation, power is only required on a single side for the transmitter.

- Extends HDMI® signals up to 70 meters at 1080p over single Cat6
- Supports 1080p up to 70 meters and 4K/30 up to 40 meters
- HDMI® loop out on the transmitter (used for connecting another display)
- Includes US compatible IR emitter and IR receiver
- Power is only required on a single side for easy installation