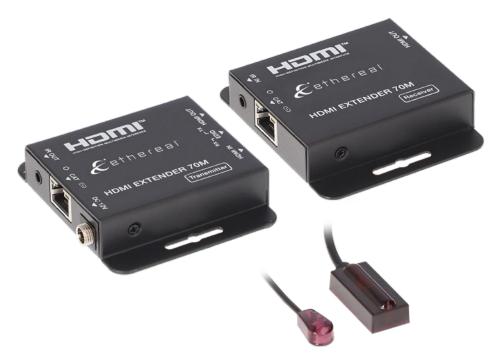

## CS-HDC6EXT4K HDMI® EXTENDER OVER SINGLE CAT6

Extend your 4K signal up to 40 meters over a single Cat6 cable with this cost-effective HDMI® extender. For 1080p resolution you can go even farther, extending the signal up to 70 meters. For an easier installation, power is only required on a single side for the transmitter.

- Extends HDMI® signals up to 70 meters at 1080p over single Cat6
- Supports 1080p up to 70 meters and 4K/30 up to 40 meters
- HDMI® loop out on the transmitter (used for connecting another display)
- Includes US compatible IR emitter and IR receiver
- Power is only required on a single side for easy installation