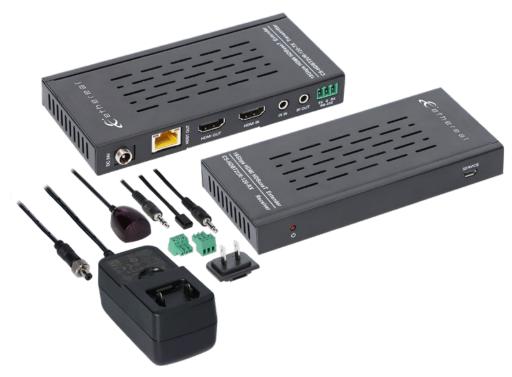

## **PRODUCT OVERVIEW**

Send 4K/60, HDR HDMI<sup>®</sup> signals and bi-directional US type IR signals up to 120 meters (394 feet) and 1080p up to 150 meters (492 feet). Includes RS232 pass though for easy control signal distribution. Using the latest in propriatary DSC technology we are now able to offer an even better image quality than ever before giving trained eyes a run for their money to discern the difference between native or not video.

- Resolutions supported: up to 4k/60Hz 4:4:4
- HDR Support
- Compatible with CAT5e/CAT6/CAT6A or better
- Transmission distance: 1080p up to 150m/492ft & 4K 120M/394ft over CAT6
- Supports Bi-directional IR 20-60Hz with included US standard IR receiver & emitter
- RS232 pass through
- HDMI<sup>®</sup> loop out on transmitter
- Analog 3.5mm audio output on reciever for sources set to PCM audio (No down mixing)
- Power from single side
- Wall mountable with included mounting tabs