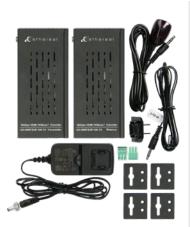

## **PRODUCT OVERVIEW**

Send 4K/60, HDR HDMI<sup>®</sup> signals and bi-directional US type IR signals up to 120 meters (394 feet) and 1080p up to 150 meters (492 feet). Includes RS232 pass though for easy control signal distribution. Using the latest in propriatary DSC technology we are now able to offer an even better image quality than ever before giving trained eyes a run for their money to discern the difference between native or not video.

- Resolutions supported: up to 4k/60Hz 4:4:4
- HDR Support
- Compatible with CAT5e/CAT6/CAT6A or better
- Transmission distance: 1080p up to 150m/492ft & 4K 120M/394ft over CAT6
- Supports Bi-directional IR 20-60Hz with included US standard IR receiver & emitter
- RS232 pass through
- HDMI<sup>®</sup> loop out on transmitter
- Analog 3.5mm audio output on reciever for sources set to PCM audio (No down mixing)
- Power from single side
- Wall mountable with included mounting tabs