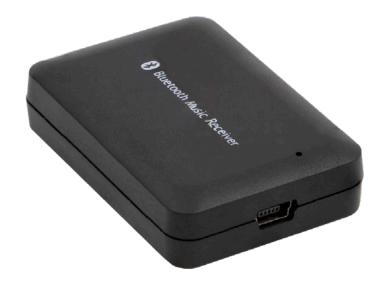

## **HELIOS BLUETOOTH® RECEIVER**

- Play high quality music wirelessly without cables
- Wide applications with the ability to receive stereo music from mobile device, PC's and other devices with Bluetooth® functions
- Connect speakers with 3.5mm audio inputs converting ordinary speakers to wireless Bluetooth<sup>®</sup> speakers instantly
- · Auto connect after first connection
- Power supplied by USB interface including computers USB ports and other power supplies that are compatible with USB
- 10 meters (32.8') Bluetooth® wireless connection distance in typical home and office applications and up to 20 meters (65.6') line of sight without any obstructions
- · Compact size like a matchbox and easy to carry

## Specifications:

- Receive distance: 20 meters maximum
- Bluetooth audio profile: A2DP
- Frequency: 2.4GHz
- Power supply: Mini USB cable & 5V adapter
- Color: Black
- Material: ABS (rubber painted surface)
- Product size: 6.0 x 4 x 1.4 cm

## Contents:

- Bluetooth® receiver
- Mini USB cable
- 5V USB power supply
- Manual
- Audio connection

The Bluetooth® word mark and logos are registered trademarks owned by Bluetooth SIG, Inc. and any use of such marks by [licensee name] is under license. Other trademarks and trade names are those of their respective owners.